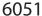

#### **PRODUCT DESCRIPTION**

Sturdy side mount design works well in applications where directional illumination is desired

## **SPECIFICATIONS**

**Input:** 9-15VAC (Transformer is required)

**Power:** 6.5W / 9.5VA (Use VA value for sizing the transformer

and calculate voltage drop.)

Brightness: Up to 225 lm CRI: 90+ Rated Life: 60,000 hours