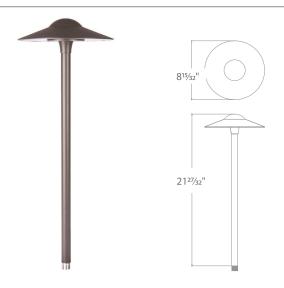

## **SPECIFICATIONS**

**Input:** 9-15VAC (Transformer is required)

**Power:** 6.5W / 9.5VA (Use VA value for sizing the transformer

and calculate voltage drop.)

Brightness: Up to 225 lm CRI: 90+ Rated Life: 60,000 hours