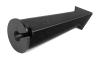

#### **PRODUCT DESCRIPTION**

Sturdy side mount design works well in applications where directional illumination is desired

### **FEATURES**

- IP66 rated, Protected against powerful water jets
- Factory sealed water tight fixtures
- Solid brass or corrosion resistant aluminum alloy
- Recommended spacing for installation: Residential: 7 to 9ft; Commercial: 5 to 7ft
- · Mounting stake, 6 foot lead wire, and direct burial gel filled wire nuts are included
- Maintains constant lumen output against voltage drop
- UL & cUL 1838 Listed