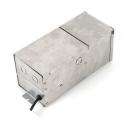

## **Magnetic Transformers**

Stainless Steel, 12-15V output, IP65 rated, UL 1838 listed See transformer spec sheet for details and its accessories

**9075-TRN-SS** *75W Max* 

**9150-TRN-SS** *150W Max* 

**9300-TRN-SS** *300W Max* 

**9600-TRN-SS** 600W Max

2