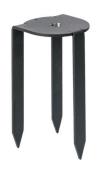

## Surface Mount Flange/Stake

Includes three 7 inch threaded stainless steel stabilizing pins for ground mounting or surface mounts with four screws or over a junction box