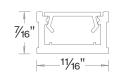

### **Indoor Aluminum Channels**

Deep Aluminum Channel **Additional End Caps** 

LED-T-CH1 LED-T-CH1-EC

5 feet 2 pcs

11/16"

**Aluminum Channel Additional End Caps** 

**LED-T-CH** 5 feet LED-T-CH-EC 2 pcs

> Eliminates visible hot spots Includes a diffuser, two end caps, and five screws