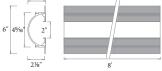

# **Asymmetrical Recessed Channel**

#### LED-T-RCH2-\ 8ft Linear Channel

Includes: 8 perforated metal sheets 2 channel connectors