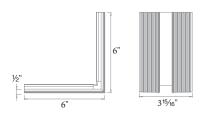

### **Outside Corner**

#### LED-T-WTW1-WT

Transitions around columns, bump outs, or soffits

Includes: Diffuser

- 2 channel connectors
- 2 perforated metal sheets