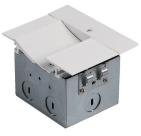

#### LED-T-RBOX1-WT

The end cap may be placed on either side

Hanger bars may be installed on any side of the wiring box

Kit includes: 1 wiring box

- 2 hanger bars
- 4 five-pin InvisiLED® adapters
- 2 end caps
- 1 diffuser
- 2 channel connectors
- 1 counter sink drill bit
- 1 drill bit
- 1 installation tool