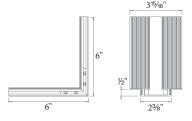

### **Lateral Corner**

#### LED-T-CTC1-WT

Includes: Diffuser

- 2 channel connectors
- 2 perforated metal sheets