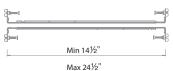

# **Symmetrical Recessed Channel**

Installs within 5/8" drywall depth
Linear channel can be field cut
Accommodates either one or two runs of InvisiLED® indoor tape
Includes a translucent white acrylic diffuser
Dense foam insert to be removed in installation after spackling

#### 8ft Linear Channel

#### LED-T-RCH1-WT

Includes: 1 diffuser

8 perforated metal sheets