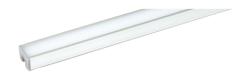

### **Indoor Aluminum Channels**

Deep Aluminum Channel **Additional End Caps** 

LED-T-CH1 LED-T-CH1-EC

5 feet 2 pcs

11/16"

**Aluminum Channel Additional End Caps** 

**LED-T-CH** 5 feet LED-T-CH-EC 2 pcs

> Eliminates visible hot spots Includes a diffuser, two end caps, and five screws

Diffuses light from InvisiLED® tape Includes a diffuser, two end caps, and five screws

45° Angled Aluminum Channel **Additional End Caps** 

LED-T-CH2 5 feet LED-T-CH2-EC 2 pcs

**Additional End Caps** 

Deep Aluminum Channel -