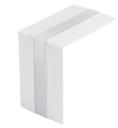

#### Perpendicular Corner

### LED-T-WTC1-WT

Transitions between walls or wall to ceiling

Includes: Diffuser

- 2 channel connectors
- 2 perforated metal sheets