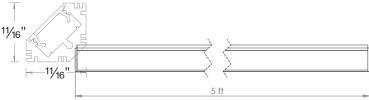

### **Indoor Aluminum Channels**

Deep Aluminum Channel **Additional End Caps** 

LED-T-CH1 LED-T-CH1-EC

5 feet 2 pcs

11/16"

**Aluminum Channel Additional End Caps** 

**LED-T-CH** 5 feet LED-T-CH-EC 2 pcs

> Eliminates visible hot spots Includes a diffuser, two end caps, and five screws