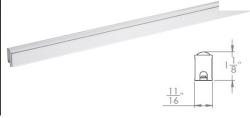

### **Indoor Aluminum Channels**

Deep Aluminum Channel **Additional End Caps** 

LED-T-CH1 LED-T-CH1-EC

5 feet 2 pcs

11/16"

**Aluminum Channel Additional End Caps** 

**LED-T-CH** 5 feet LED-T-CH-EC 2 pcs

> Eliminates visible hot spots Includes a diffuser, two end caps, and five screws