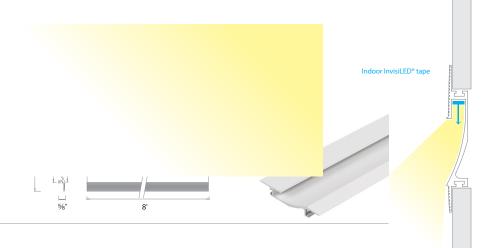

# **Symmetrical Recessed Channel**

Installs within 5/8" drywall depth
Linear channel can be field cut
Accommodates either one or two runs of InvisiLED® indoor tape
Includes a translucent white acrylic diffuser
Dense foam insert to be removed in installation after spackling

#### 8ft Linear Channel

#### LED-T-RCH1-WT

Includes: 1 diffuser

8 perforated metal sheets