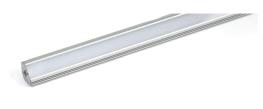

### **Indoor Aluminum Channels**

Deep Aluminum Channel **Additional End Caps** 

LED-T-CH1 LED-T-CH1-EC

5 feet 2 pcs

11/16"

**Aluminum Channel Additional End Caps** 

**LED-T-CH** 5 feet LED-T-CH-EC 2 pcs

> Eliminates visible hot spots Includes a diffuser, two end caps, and five screws

Diffuses light from InvisiLED® tape Includes a diffuser, two end caps, and five screws

45° Angled Aluminum Channel **Additional End Caps** 

LED-T-CH2 5 feet LED-T-CH2-EC 2 pcs

**Additional End Caps** 

Deep Aluminum Channel -