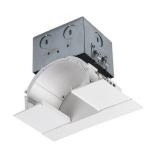

#### **Power Feed**

#### LED-T-RBOX1-WT

The end cap may be placed on either side

Hanger bars may be installed on any side of the wiring box

Kit includes: 1 wiring box

- 2 hanger bars
- 4 five-pin InvisiLED® adapters
- 2 end caps
- 1 diffuser
- 2 channel connectors
- 1 counter sink drill bit
- 1 drill bit
- 1 installation tool