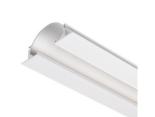

### **Indoor Aluminum Channels**

Deep Aluminum Channel **Additional End Caps** 

LED-T-CH1 LED-T-CH1-EC

5 feet 2 pcs

11/16"

**Aluminum Channel Additional End Caps** 

**LED-T-CH** 5 feet LED-T-CH-EC 2 pcs

> Eliminates visible hot spots Includes a diffuser, two end caps, and five screws

Diffuses light from InvisiLED® tape Includes a diffuser, two end caps, and five screws

45° Angled Aluminum Channel **Additional End Caps** 

LED-T-CH2 5 feet LED-T-CH2-EC 2 pcs

**Additional End Caps** 

Deep Aluminum Channel -