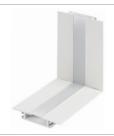

### **Lateral Corner**

#### LED-T-CTC1-WT

Includes: Diffuser

- 2 channel connectors
- 2 perforated metal sheets