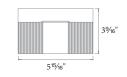

# **Symmetrical Recessed Channel**

Installs within 5/8" drywall depth
Linear channel can be field cut
Accommodates either one or two runs of InvisiLED® indoor tape
Includes a translucent white acrylic diffuser
Dense foam insert to be removed in installation after spackling

#### 8ft Linear Channel

#### LED-T-RCH1-WT

Includes: 1 diffuser

8 perforated metal sheets