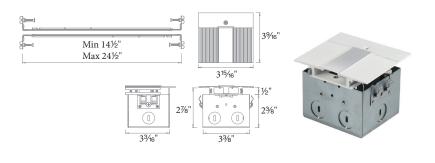

#### **Power Feed**

#### LED-T-RBOX1-WT

The end cap may be placed on either side

Hanger bars may be installed on any side of the wiring box

Kit includes: 1 wiring box

- 2 hanger bars
- 4 five-pin InvisiLED® adapters
- 2 end caps
- 1 diffuser
- 2 channel connectors
- 1 counter sink drill bit
- 1 drill bit
- 1 installation tool