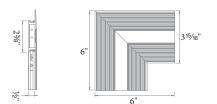

### **Lateral Corner**

#### LED-T-CTC1-WT

Includes: Diffuser

- 2 channel connectors
- 2 perforated metal sheets