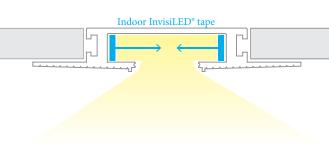

# **Symmetrical Recessed Channel**

Installs within 5/8" drywall depth
Linear channel can be field cut
Accommodates either one or two runs of InvisiLED® indoor tape
Includes a translucent white acrylic diffuser
Dense foam insert to be removed in installation after spackling

## **Indirect Recessed Channel**

Linear channel can be field cut Accommodates up to four runs of InvisiLED® indoor tape Dense foam insert to be removed in installation after spackling Allows option to use different color InvisiLED® in one channel and switch them separately