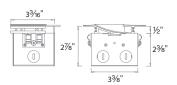

#### LED-T-RBOX1-WT

The end cap may be placed on either side

Hanger bars may be installed on any side of the wiring box

Kit includes: 1 wiring box

- 2 hanger bars
- 4 five-pin InvisiLED® adapters
- 2 end caps
- 1 diffuser
- 2 channel connectors
- 1 counter sink drill bit
- 1 drill bit
- 1 installation tool