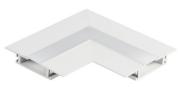

#### Perpendicular Corner

### LED-T-WTC1-WT

Transitions between walls or wall to ceiling

Includes: Diffuser

- 2 channel connectors
- 2 perforated metal sheets