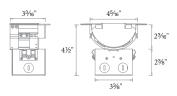

#### **Power Feed**

#### LED-T-RBOX1-WT

The end cap may be placed on either side

Hanger bars may be installed on any side of the wiring box

Kit includes: 1 wiring box

- 2 hanger bars
- 4 five-pin InvisiLED® adapters
- 2 end caps
- 1 diffuser
- 2 channel connectors
- 1 counter sink drill bit
- 1 drill bit
- 1 installation tool