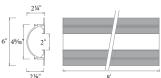

# **Symmetrical Recessed Channel**

Installs within 5/8" drywall depth
Linear channel can be field cut
Accommodates either one or two runs of InvisiLED® indoor tape
Includes a translucent white acrylic diffuser
Dense foam insert to be removed in installation after spackling

#### 8ft Linear Channel

#### LED-T-RCH1-WT

Includes: 1 diffuser

8 perforated metal sheets