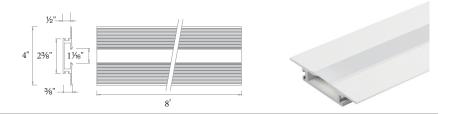

# **Symmetrical Recessed Channel**

Installs within 5/8" drywall depth
Linear channel can be field cut
Accommodates either one or two runs of InvisiLED® indoor tape
Includes a translucent white acrylic diffuser
Dense foam insert to be removed in installation after spackling

#### 8ft Linear Channel

#### LED-T-RCH1-WT

Includes: 1 diffuser

8 perforated metal sheets