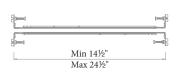

#### LED-T-RBOX1-WT

The end cap may be placed on either side

Hanger bars may be installed on any side of the wiring box

Kit includes: 1 wiring box

- 2 hanger bars
- 4 five-pin InvisiLED® adapters
- 2 end caps
- 1 diffuser
- 2 channel connectors
- 1 counter sink drill bit
- 1 drill bit
- 1 installation tool

#### Power feed LED-T-RBOX2-WT

The end cap may be placed on either side Hanger bars may be installed on any side of the wiring box

Includes: 1 wiring box 2 hanger bars 2 five-pin InvisiLED® adapters

2 end caps (left and right)