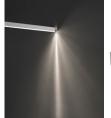

### **Indoor Aluminum Channels**

Deep Aluminum Channel **Additional End Caps** 

LED-T-CH1 LED-T-CH1-EC

5 feet 2 pcs

11/16"

**Aluminum Channel Additional End Caps** 

**LED-T-CH** 5 feet LED-T-CH-EC 2 pcs

> Eliminates visible hot spots Includes a diffuser, two end caps, and five screws

Diffuses light from InvisiLED® tape Includes a diffuser, two end caps, and five screws

45° Angled Aluminum Channel **Additional End Caps** 

LED-T-CH2 5 feet LED-T-CH2-EC 2 pcs

**Additional End Caps** 

Deep Aluminum Channel -